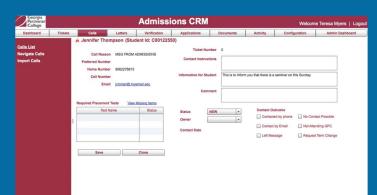

## This is Chris, John's Admissions Specialist

He needs to streamline and simplify the admissions process.

# This is eNroute ACRM

A CRM solution that receives John's information from Maria and allows Chris to track John's progression throughout the admissions process:

- Applicant Tracking
- Trouble Tickets
- Criminal Background Checks
- Banner® ERP
- CRM
- Document Management