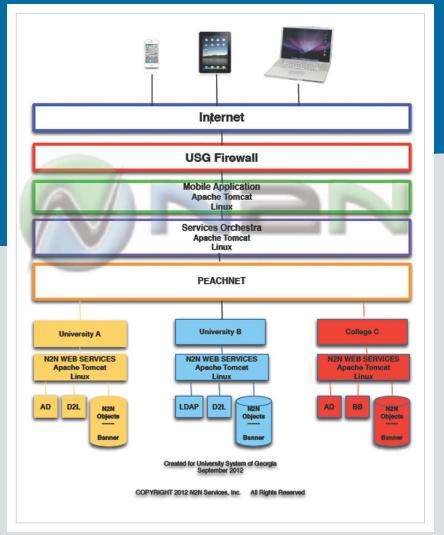

#### The software requirements:

- Java version: Oracle JDK 1.6 or more
- Web Server: Apache Tomcat 7 / Weblogic
- Operating System: Linux / Unix
- SIS: Banner 8.x and over

#### Minimal hardware requirements: An Intel based server with the below

configuration

- Xeon processor
- 8GB RAM
- Enough Disk space enough to run the OS and other supporting software (preferably 250GB+).